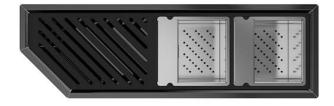

# Diade equipped troughs Gun Metal

Equipped troughs Code: 8100 856

#### **DETAILS**

| Edge/Installation Type | Flush-mount   Top-mount   Undermount |
|------------------------|--------------------------------------|
| Material               | AISI 304 stainless steel             |
| Texture                | Brushed in line                      |
| Finish                 | PVD                                  |
| Coloring               | Gun Metal                            |
| Base                   | 120 cm                               |
| External dimensions    | 520 x 164 mm                         |
| Internal dimensions    | 480 x 124 mm                         |
| Width                  | 52 cm                                |
|                        |                                      |