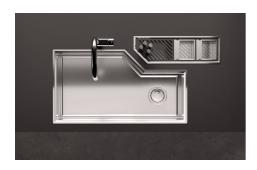

### **RECOMMENDED PAIRINGS**

Sink Diade Gun Metal 3028 006

Sink Diade Gun Metal 3028 856