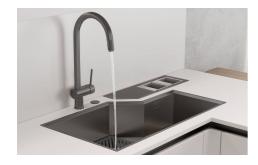

## **GALLERY**

### **RECOMMENDED PAIRINGS**

Sink Diade Gun Metal 3028 006

Sink Diade Gun Metal 3028 856