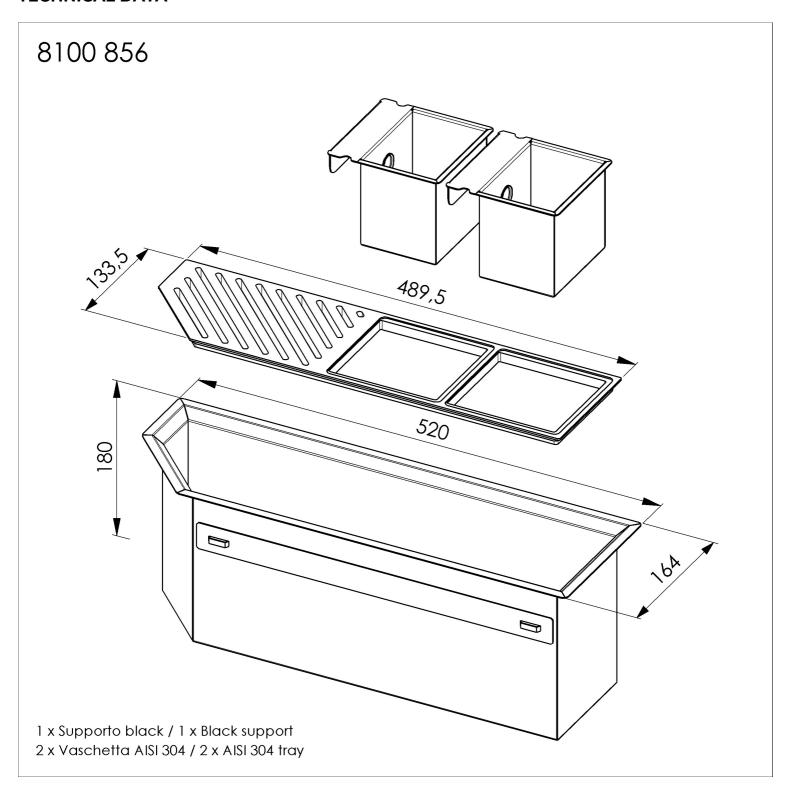

### **TECHNICAL DATA**

#### **DETAILS**

| Edge/Installation Type | Flush-mount   Top-mount   Undermount |
|------------------------|--------------------------------------|
| Material               | AISI 304 stainless steel             |
| Texture                | Brushed in line                      |
| Finish                 | PVD                                  |
| Coloring               | Gun Metal                            |
| Base                   | 120 cm                               |
| External dimensions    | 520 x 164 mm                         |
| Internal dimensions    | 480 x 124 mm                         |
| Width                  | 52 cm                                |
|                        |                                      |

| Built-in hole     | View sink technical data sheet                                                                                                                                                                                                                                                                                                                 |
|-------------------|------------------------------------------------------------------------------------------------------------------------------------------------------------------------------------------------------------------------------------------------------------------------------------------------------------------------------------------------|
| Standard fittings | Fixing hooks, gasket, drain, boxed packing                                                                                                                                                                                                                                                                                                     |
| Waste fitting     | 1 <mark>¼</mark> " drain                                                                                                                                                                                                                                                                                                                       |
| FEATURES          |                                                                                                                                                                                                                                                                                                                                                |
| Gun Metal         | The Gun Metal finish is obtained by treating steel with a physical process called PVD (Phisical Vacuum Deposition) which deposits particles of noble metals on the surface. The result is a unique and refined aesthetic effect, and an improvement of the mechanical properties of the steel which is more resistant to impact and scratches. |
| High thickness    | 1mm thick steel. A significant thickness, which guarantees the maximum sturdiness and durability.                                                                                                                                                                                                                                              |