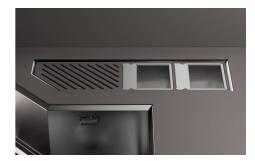

# Diade equipped troughs Gun Metal

Equipped troughs Code: 8100 856

#### **DETAILS**

| Edge/Installation Type | Flush-mount   Top-mount   Undermount |
|------------------------|--------------------------------------|
| Material               | AISI 304 stainless steel             |
| Texture                | Brushed in line                      |
| Finish                 | PVD                                  |
| Coloring               | Gun Metal                            |
| Base                   | 120 cm                               |
| External dimensions    | 520 x 164 mm                         |
| Internal dimensions    | 480 x 124 mm                         |
| Width                  | 52 cm                                |
|                        |                                      |

| Built-in hole     | View sink technical data sheet                                                                                                                                                                                                                                                                                                                 |
|-------------------|------------------------------------------------------------------------------------------------------------------------------------------------------------------------------------------------------------------------------------------------------------------------------------------------------------------------------------------------|
| Standard fittings | Fixing hooks, gasket, drain, boxed packing                                                                                                                                                                                                                                                                                                     |
| Waste fitting     | 1 <mark>¼</mark> " drain                                                                                                                                                                                                                                                                                                                       |
| FEATURES          |                                                                                                                                                                                                                                                                                                                                                |
| Gun Metal         | The Gun Metal finish is obtained by treating steel with a physical process called PVD (Phisical Vacuum Deposition) which deposits particles of noble metals on the surface. The result is a unique and refined aesthetic effect, and an improvement of the mechanical properties of the steel which is more resistant to impact and scratches. |
| High thickness    | 1mm thick steel. A significant thickness, which guarantees the maximum sturdiness and durability.                                                                                                                                                                                                                                              |